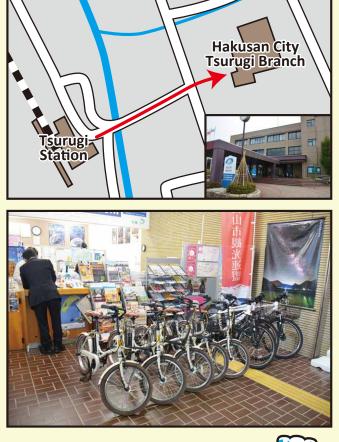

## Access

The Hakusan City Tourism League can be found within the Hakusan City Tsurugi Branch, directly in front of Tsurugi Station. Just enter the building, and turn to the desk on your left.

#### Hakusan City Tourism League

Hakusan City Office Tsurugi Branch 1F 4 Chomenu-85-1 Tsurugihonmachi, Hakusan, Ishikawa 920-2121, Japan

------Contact: TEL: 076-259-5893 E-MAIL: hakusan@urara-hakusanbito.com **Opening Hours:** 9am to 5pm Last rental from 4pm

# Cost (Per Day)

Standard Bikes: From ¥300 Electrically-Assisted Bikes: From ¥700

Hakusan Tedorigawa Geopark Image Characters "Yuki Mama and Shizuku-chan"